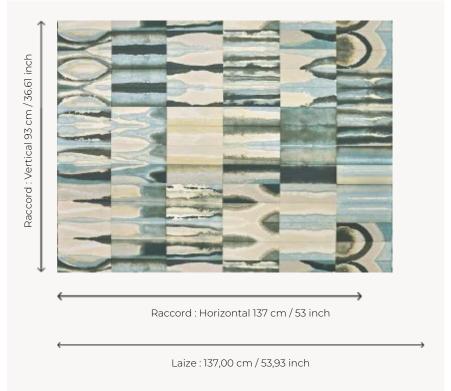

## FP152002 AGAFAY

This wallpaper, printed on a medium similar to art paper, faithfully reinterprets a contemporary work by Adrien Testard. The artist's work is rooted in the art of folding. He plays with the propagation of ink on folded Japanese paper, generating multiple landscape textures and color variations. Once unfolded, the work is an ode to the illusions and mirages seen at the gates of a desert, where the waters disappear. Available in coordinated fabric under reference F3964 AGAFAY.

## Pierre Frey

| TYPE                      | Wide width printed wallpapers                                       |
|---------------------------|---------------------------------------------------------------------|
| ARTIST                    | Adrien Testard                                                      |
| SALES UNIT                | Available per meter/yard                                            |
| BACKING                   | NON WOVEN                                                           |
| COMPOSITION               | -                                                                   |
| WIDTH                     | 137 cm / 53,93 inch                                                 |
| REPEAT                    | H: 137 cm - 53,00 inch<br>V: 93 cm - 36,61 inch<br>Half drop repeat |
| WEIGHT                    | 150 gr / m²                                                         |
| CARE                      | <b>~</b> ₩                                                          |
|                           |                                                                     |
| TRIMMING                  | Pretrimmed                                                          |
| TRIMMING HANGING/REMOVING | Pretrimmed  Paste the wall  Strippable                              |
|                           | Paste the wall                                                      |
| HANGING/REMOVING          | Paste the wall Strippable  EUROCLASS C-s1,d0                        |