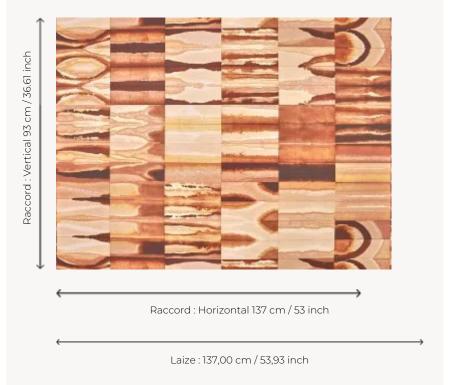

## Pierre Frey

| TYPE             | Wide width printed wallpapers                                           |
|------------------|-------------------------------------------------------------------------|
| ARTIST           | Adrien Testard                                                          |
| SALES UNIT       | Available per meter/yard                                                |
| BACKING          | NON WOVEN                                                               |
| COMPOSITION      | -                                                                       |
| WIDTH            | 137 cm / 53,93 inch                                                     |
| REPEAT           | H: 137 cm - 53,00 inch<br>V: 93 cm - 36,61 inch<br>Half drop repeat     |
| WEIGHT           | 150 gr / m²                                                             |
| CARE             | <b>~</b> ≝                                                              |
| TRIMMING         | Pretrimmed                                                              |
| HANGING/REMOVING | Paste the wall<br>Strippable                                            |
| CERTIFICATIONS   | EUROCLASS C-s1,d0<br>ASTM E84 Class A                                   |
| INFORMATION      | Use the trim & join marks during installation. Double-cut installation. |
|                  |                                                                         |