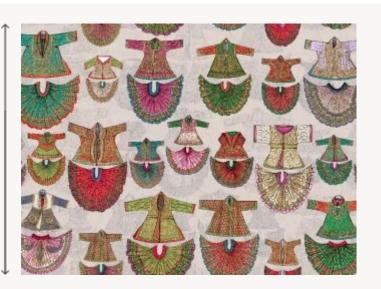

## FP316001 GAYA

Men leaned at their table, caring to reproduce the shimmering and vibrant ceremonial costumes of Rajasthan... I could not resist buying a set of drawings in the paint shop located in the historic center of Bangalore to create a print.