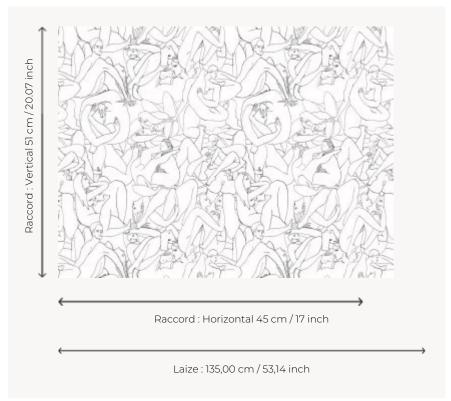

## Pierre Frey

| TYPE                           | Wide width printed wallpapers                                     |
|--------------------------------|-------------------------------------------------------------------|
| ARTIST                         | Louise Bourgoin                                                   |
| SALES UNIT                     | Available per meter/yard                                          |
| BACKING                        | NON WOVEN                                                         |
| COMPOSITION                    | 100 % Non-woven                                                   |
| WIDTH                          | 135 cm / 53,14 inch                                               |
| REPEAT                         | H: 45 cm - 17,00 inch<br>V: 51 cm - 20,07 inch<br>Straight repeat |
|                                |                                                                   |
| WEIGHT                         | 149 gr / m²                                                       |
| WEIGHT                         | 149 gr/m²                                                         |
|                                | _                                                                 |
| CARE                           | ~ <u>**</u>                                                       |
| CARE                           | Not trimmed  Paste the wall                                       |
| CARE TRIMMING HANGING/REMOVING | Not trimmed  Paste the wall Wet removable                         |