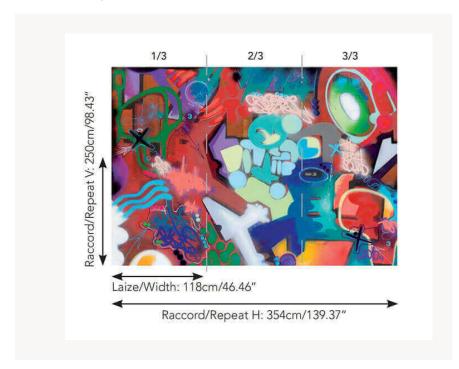

## FP371001 NO TOYS ALLOWED

For a number of years, Toxic, a leading artist of the street art scene, chose to direct his art on canvas. This pattern printed on non-woven in three panels, reproduces a colorful sprayed work by the artist.

## Pierre Frey

TYPE Wide width printed wallpapers -

Panoramic wallpapers

**ARTIST** Toxic

COLLABORATION Pour PIERRE FREY

**SALES UNIT** Full panoramic 250 cm x 354 cm ( 3

lengths 118 cm x 354 cm) - 98,42 in x 139,37 in( 3 lengths 46,45 in x 139,37 in)

**BACKING** NON WOVEN

COMPOSITION -

**WIDTH** 118 cm / 46,45 inch

**REPEAT** H: 354 cm - 139,00 inch

V: 250 cm - 98,42 inch Straight repeat

WEIGHT 185 gr / m<sup>2</sup>

TRIMMING
Trimmed

HANGING/REMOVING
Paste the wall
Strippable