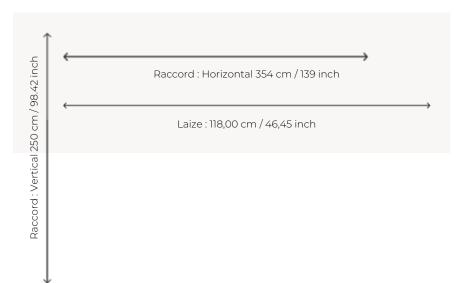

## FP371666 - Memosize

**BACKING** NON WOVEN

COMPOSITION -

**WIDTH** 118 cm / 46,45 inch

**REPEAT** H: 354 cm - 139,00 inch

V: 250 cm - 98,42 inch Straight repeat

**WEIGHT** 185 gr / m<sup>2</sup>

TRIMMING
Trimmed

HANGING/REMOVING
Paste the wall
Strippable