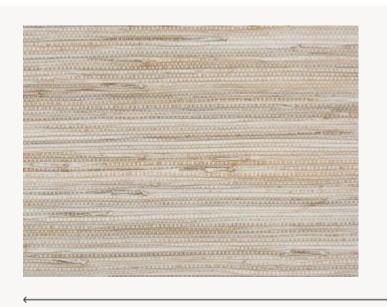

## FP375002 CASSIOPEE

The qualities of this artisanally-woven range echo the traits of Mother Nature: beautiful, wild, and following a regular – yet always unique – pattern. The irregularities of its natural fibres are magnified by subtle lines of simple purity.

## FP375002 - Sable

Laize : 91,00 cm / 35,82 inch

1 Colors

FP375002 Sable