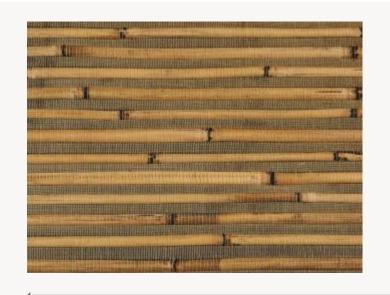

## FP379001 ERIDAN

The qualities of this artisanally-woven range echo the traits of Mother Nature: beautiful, wild, and following a regular – yet always unique – pattern. The irregularities of its natural fibres are magnified by subtle lines of simple purity.

## FP379001 - Or

Laize : 91,00 cm / 35,82 inch