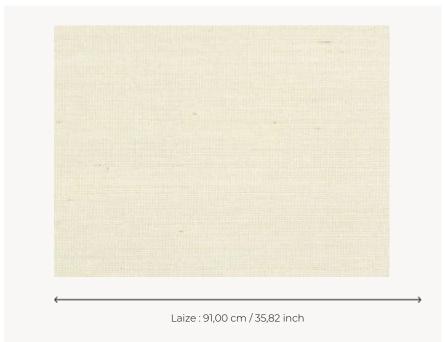

## FP390001 CENTAURUS

The qualities of this artisanally-woven range echo the traits of Mother Nature: beautiful, wild, and following a regular – yet always unique – pattern. The irregularities of its natural fibres are magnified by subtle lines of simple purity.

## FP390001 - Ecume

## Pierre Frey

| TYPE             | Straws and similar materials   |
|------------------|--------------------------------|
| SALES UNIT       | Available per roll of 6,00 mts |
| BACKING          | PAPER                          |
| COMPOSITION      | 100 % Paper                    |
| WIDTH            | 91 cm / 35,82 inch             |
| REPEAT           | Free match                     |
| WEIGHT           | 194 gr / m²                    |
| CARE             | R <u>**</u>                    |
| TRIMMING         | Trimmed                        |
| HANGING/REMOVING | Paste the wall<br>Strippable   |
| INFORMATION      | Panel effect                   |