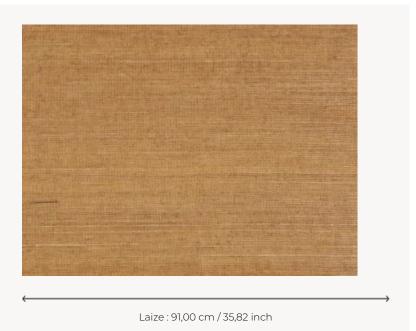

## FP390002 CENTAURUS

The qualities of this artisanally-woven range echo the traits of Mother Nature: beautiful, wild, and following a regular – yet always unique – pattern. The irregularities of its natural fibres are magnified by subtle lines of simple purity.

## FP390002 - Tabac

## Pierre Frey

| TYPE             | Straws and similar materials   |
|------------------|--------------------------------|
| SALES UNIT       | Available per roll of 6,00 mts |
| BACKING          | PAPER                          |
| COMPOSITION      | 100 % Paper                    |
| WIDTH            | 91 cm / 35,82 inch             |
| REPEAT           | Free match                     |
| WEIGHT           | 194 gr / m²                    |
| CARE             | <i>R</i> <u>**</u>             |
| TRIMMING         | Trimmed                        |
| HANGING/REMOVING | Paste the wall<br>Strippable   |
| INFORMATION      | Panel effect                   |