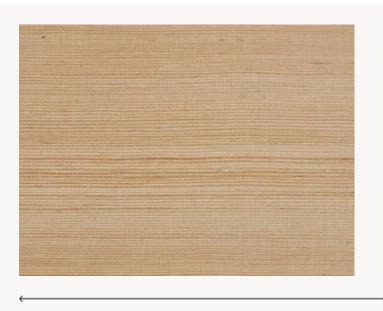

## FP391001 COLOMBA

The qualities of this artisanally-woven range echo the traits of Mother Nature: beautiful, wild, and following a regular – yet always unique – pattern. The irregularities of its natural fibres are magnified by subtle lines of simple purity.

## FP391001 - Coquillage

TYPE Straws and similar materials Available per roll of 6,00 mts SALES UNIT BACKING PAPER COMPOSITION 100 % Paper 91 cm / 35,82 inch WIDTH Free match REPEAT 195 gr / m² WEIGHT Ret CARE TRIMMING Trimmed HANGING/REMOVING Paste the wall Strippable INFORMATION Panel effect