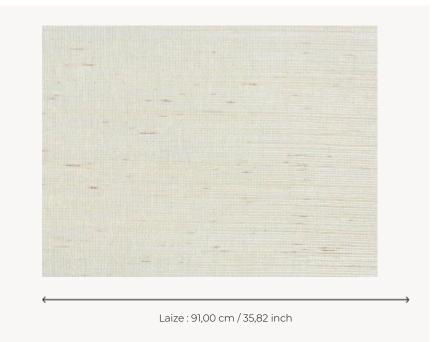

## FP391003 COLOMBA

The qualities of this artisanally-woven range echo the traits of Mother Nature: beautiful, wild, and following a regular – yet always unique – pattern. The irregularities of its natural fibres are magnified by subtle lines of simple purity.

## FP391003 - Nacre