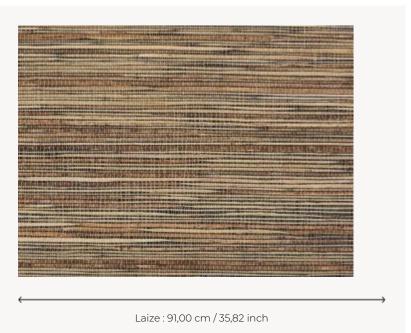

## **FP392001 GEMINI**

The qualities of this artisanally-woven range echo the traits of Mother Nature: beautiful, wild, and following a regular – yet always unique – pattern. The irregularities of its natural fibres are magnified by subtle lines of simple purity.

## FP392001 - Bois

## Pierre Frey

| TYPE             | Straws and similar materials   |
|------------------|--------------------------------|
| SALES UNIT       | Available per roll of 6,00 mts |
| BACKING          | PAPER                          |
| COMPOSITION      | 100 % Paper                    |
| WIDTH            | 91 cm / 35,82 inch             |
| REPEAT           | Free match                     |
| WEIGHT           | 195 gr / m²                    |
| CARE             | <i>R</i> <u>**</u> *           |
| TRIMMING         | Trimmed                        |
| HANGING/REMOVING | Paste the wall<br>Strippable   |
| INFORMATION      | Panel effect                   |