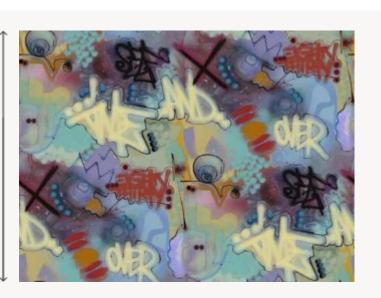

## FP394001 EIGHTY THIRTY

This design celebrates 80 years of the Maison Pierre Frey and 30 years of Toxic's career. The artist was among those who pioneered graffiti art in the 1980s, using the walls and trains of New York as "canvasses" for his early work.

## FP394001 - Turquoise

Raccord : Horizontal 134 cm / 52 inch

Laize : 134,00 cm / 52,75 inch

1 Colors

Turquoise