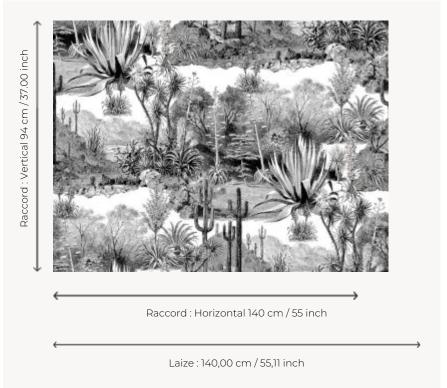

## Pierre Frey

| TYPE             | Wide width printed wallpapers                                      |
|------------------|--------------------------------------------------------------------|
| SALES UNIT       | Available per meter/yard                                           |
| BACKING          | NON WOVEN                                                          |
| COMPOSITION      | 100 % Non-woven                                                    |
| WIDTH            | 140 cm / 55,11 inch                                                |
| REPEAT           | H: 140 cm - 55,00 inch<br>V: 94 cm - 37,00 inch<br>Straight repeat |
| WEIGHT           | 147 gr / m²                                                        |
| CARE             | <b>~</b> ¾                                                         |
| TRIMMING         | Not trimmed                                                        |
| HANGING/REMOVING | Paste the wall<br>Wet removable                                    |
| CERTIFICATIONS   | EUROCLASS B-s1,d0                                                  |
| INFORMATION      | Use the trim & join marks during installation.                     |