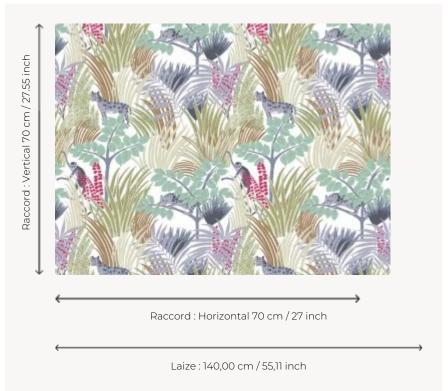

## FP398001 KIPLING

A landscape of equatorial forest, in which you have to delve in to discover every detail. The motif is inspired by naive art, originally hand painted, its reveals a gentle blend of intensity and subtlety.

Printed in large width, this motif adorns the wall like a genuine fresco.

## Pierre Frey

| TYPE             | Wide width printed wallpapers                                     |
|------------------|-------------------------------------------------------------------|
| SALES UNIT       | Available per meter/yard                                          |
| BACKING          | NON WOVEN                                                         |
| COMPOSITION      | 100 % Non-woven                                                   |
| WIDTH            | 140 cm / 55,11 inch                                               |
| REPEAT           | H: 70 cm - 27,00 inch<br>V: 70 cm - 27,55 inch<br>Straight repeat |
| WEIGHT           | 147 gr / m²                                                       |
| CARE             | <b>~</b> ~ ₩                                                      |
| TRIMMING         | Not trimmed                                                       |
| HANGING/REMOVING | Paste the wall<br>Wet removable                                   |
| CERTIFICATIONS   | EUROCLASS B-s1,d0                                                 |
| INFORMATION      | Use the trim & join marks during installation.                    |