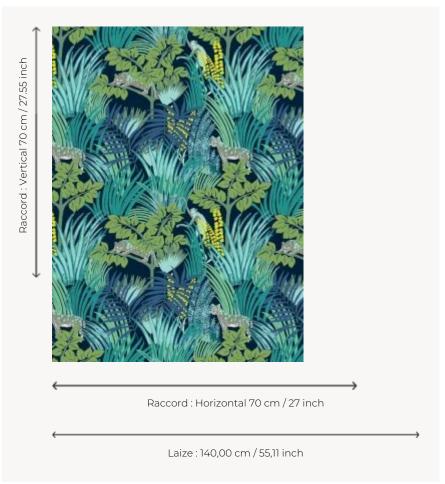

## FP398002 KIPLING

A landscape of equatorial forest, in which you have to delve in to discover every detail. The motif is inspired by naive art, originally hand painted, its reveals a gentle blend of intensity and subtlety.

Printed in large width, this motif adorns the wall like a genuine fresco.

## Pierre Frey

| TYPE             | Wide width printed wallpapers                                     |
|------------------|-------------------------------------------------------------------|
| SALES UNIT       | Available per meter/yard                                          |
| BACKING          | NON WOVEN                                                         |
| COMPOSITION      | 100 % Non-woven                                                   |
| WIDTH            | 140 cm / 55,11 inch                                               |
| REPEAT           | H: 70 cm - 27,00 inch<br>V: 70 cm - 27,55 inch<br>Straight repeat |
| WEIGHT           | 147 gr / m²                                                       |
| CARE             | <b>~</b> ¾                                                        |
| TRIMMING         | Not trimmed                                                       |
| HANGING/REMOVING | Paste the wall<br>Wet removable                                   |
| CERTIFICATIONS   | EUROCLASS B-s1,d0                                                 |
| INFORMATION      | Use the trim & join marks during installation.                    |