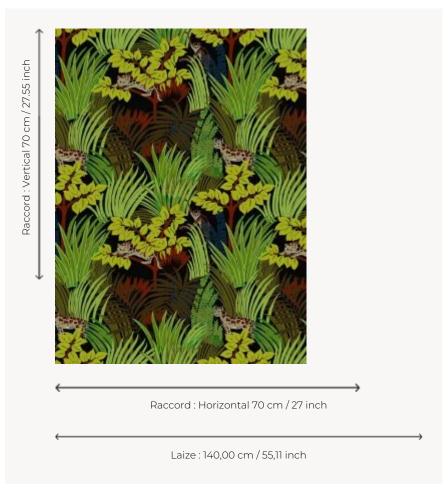

## Pierre Frey

| TYPE             | Wide width printed wallpapers                                     |
|------------------|-------------------------------------------------------------------|
| SALES UNIT       | Available per meter/yard                                          |
| BACKING          | NON WOVEN                                                         |
| COMPOSITION      | 100 % Non-woven                                                   |
| WIDTH            | 140 cm / 55,11 inch                                               |
| REPEAT           | H: 70 cm - 27,00 inch<br>V: 70 cm - 27,55 inch<br>Straight repeat |
| WEIGHT           | 147 gr / m²                                                       |
| CARE             | <b>~</b> ¾                                                        |
| TRIMMING         | Not trimmed                                                       |
| HANGING/REMOVING | Paste the wall<br>Wet removable                                   |
| CERTIFICATIONS   | EUROCLASS B-s1,d0                                                 |
| INFORMATION      | Use the trim & join marks during installation.                    |