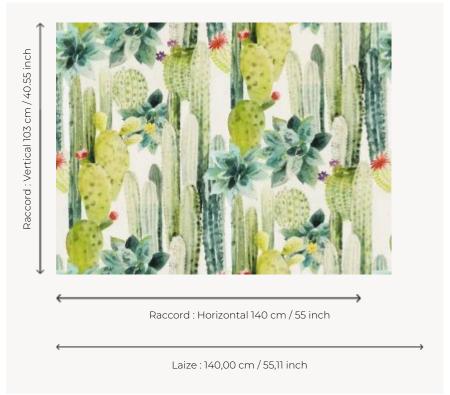

## Pierre Frey

| TYPE             | Wide width printed wallpapers                                       |
|------------------|---------------------------------------------------------------------|
| SALES UNIT       | Available per meter/yard                                            |
| BACKING          | NON WOVEN                                                           |
| COMPOSITION      | 100 % Non-woven                                                     |
| WIDTH            | 140 cm / 55,11 inch                                                 |
| REPEAT           | H: 140 cm - 55,00 inch<br>V: 103 cm - 40,55 inch<br>Straight repeat |
| WEIGHT           | 147 gr / m²                                                         |
| CARE             | <b>~</b> ₩                                                          |
| TRIMMING         | Not trimmed                                                         |
| HANGING/REMOVING | Paste the wall<br>Wet removable                                     |
| CERTIFICATIONS   | EUROCLASS B-s1,d0                                                   |
| INFORMATION      | Use the trim & join marks during installation.                      |