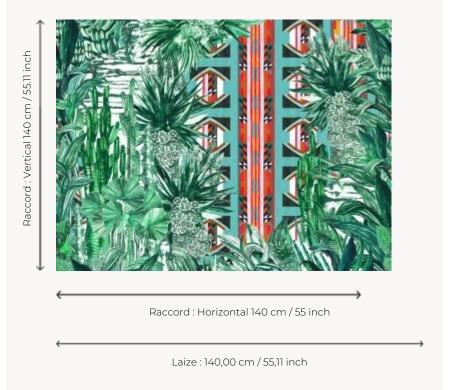

## Pierre Frey

| TYPE             | Wide width printed wallpapers                                       |
|------------------|---------------------------------------------------------------------|
| SALES UNIT       | Available per meter/yard                                            |
| BACKING          | NON WOVEN                                                           |
| COMPOSITION      | 100 % Non-woven                                                     |
| WIDTH            | 140 cm / 55,11 inch                                                 |
| REPEAT           | H: 140 cm - 55,00 inch<br>V: 140 cm - 55,11 inch<br>Straight repeat |
| WEIGHT           | 147 gr / m²                                                         |
| CARE             | <b>~</b> ૐ                                                          |
| TRIMMING         | Not trimmed                                                         |
| HANGING/REMOVING | Paste the wall<br>Wet removable                                     |
| CERTIFICATIONS   | EUROCLASS B-s1,d0                                                   |
| INFORMATION      | Use the trim & join marks during installation.                      |