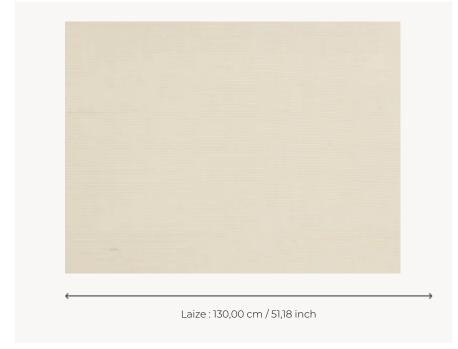

## Pierre Frey

| TYPE             | Plains & semi plains - Paperbacked fabrics                        |
|------------------|-------------------------------------------------------------------|
| SALES UNIT       | Available per meter/yard                                          |
| BACKING          | NON WOVEN                                                         |
| COMPOSITION      | 100 % Silk                                                        |
| WIDTH            | 130 cm / 51,18 inch                                               |
| REPEAT           | Free match                                                        |
| WEIGHT           | 188 gr / m²                                                       |
| CARE             | <i>№</i> <u>**</u>                                                |
| TRIMMING         | Trimmed                                                           |
| HANGING/REMOVING | Paste the wall<br>Strippable                                      |
| CERTIFICATIONS   | EUROCLASS C-s1,d0                                                 |
| INFORMATION      | Panel effect<br>Inherent irregularities from the<br>natural fiber |