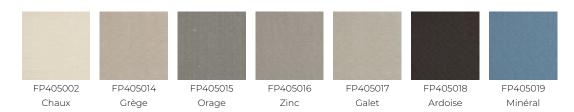

| 100 % Silk                                                        |
| WIDTH            | 130 cm / 51,18 inch                                               |
| REPEAT           | Free match                                                        |
| WEIGHT           | 188 gr / m²                                                       |
| CARE             | <i>№</i> <u>**</u>                                                |
| TRIMMING         | Trimmed                                                           |
| HANGING/REMOVING | Paste the wall<br>Strippable                                      |
| CERTIFICATIONS   | EUROCLASS C-s1,d0                                                 |
| INFORMATION      | Panel effect<br>Inherent irregularities from the<br>natural fiber |

## 7 Colors