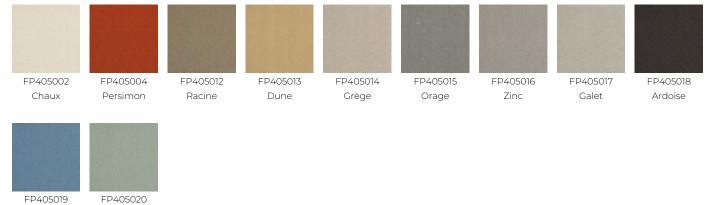

## FP405004 ZIA

Available in twelve new colors which complement the mineral accents of the grasscloth collection, this material is a surprising alternative to conventional wall covering. Silk brings out the exquisite beauty of these scintillating hues and makes this range so exclusive. As is the case for all traditional fabric wall coverings, the application of this material creates paneling effects which reinforce the unique, artisanal aspect of these timelessly luxurious silks.

## 11 Colors

Minéral

Riviere