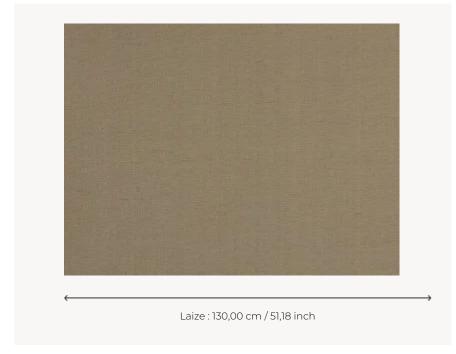

## Pierre Frey

| ТҮРЕ             | Plains & semi plains - Paperbacked fabrics                        |
|------------------|-------------------------------------------------------------------|
| SALES UNIT       | Available per meter/yard                                          |
| BACKING          | NON WOVEN                                                         |
| COMPOSITION      | 100 % Silk                                                        |
| WIDTH            | 130 cm / 51,18 inch                                               |
| REPEAT           | Free match                                                        |
| WEIGHT           | 188 gr / m²                                                       |
| CARE             | R <u>**</u>                                                       |
| TRIMMING         | Trimmed                                                           |
| HANGING/REMOVING | Paste the wall<br>Strippable                                      |
| CERTIFICATIONS   | EUROCLASS C-s1,d0                                                 |
| INFORMATION      | Panel effect<br>Inherent irregularities from the<br>natural fiber |