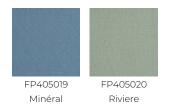

| 100 % Silk                                                        |
| WIDTH            | 130 cm / 51,18 inch                                               |
| REPEAT           | Free match                                                        |
| WEIGHT           | 188 gr / m²                                                       |
| CARE             | R <u>**</u>                                                       |
| TRIMMING         | Trimmed                                                           |
| HANGING/REMOVING | Paste the wall<br>Strippable                                      |
| CERTIFICATIONS   | EUROCLASS C-s1,d0                                                 |
| INFORMATION      | Panel effect<br>Inherent irregularities from the<br>natural fiber |

## 11 Colors