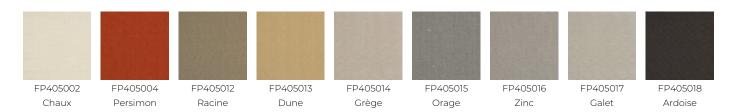

| 100 % Silk                                                        |
| WIDTH            | 130 cm / 51,18 inch                                               |
| REPEAT           | Free match                                                        |
| WEIGHT           | 188 gr / m²                                                       |
| CARE             | R <u>**</u>                                                       |
| TRIMMING         | Trimmed                                                           |
| HANGING/REMOVING | Paste the wall<br>Strippable                                      |
| CERTIFICATIONS   | EUROCLASS C-s1,d0                                                 |
| INFORMATION      | Panel effect<br>Inherent irregularities from the<br>natural fiber |

## 11 Colors