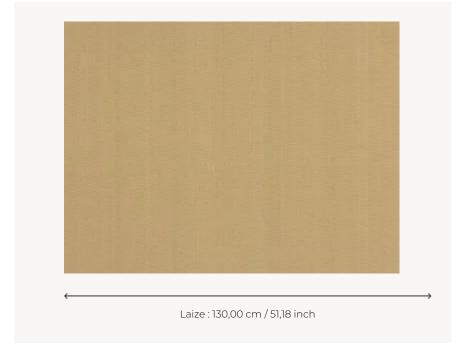

## Pierre Frey

| ТҮРЕ             | Plains & semi plains - Paperbacked fabrics                        |
|------------------|-------------------------------------------------------------------|
| SALES UNIT       | Available per meter/yard                                          |
| BACKING          | NON WOVEN                                                         |
| COMPOSITION      | 100 % Silk                                                        |
| WIDTH            | 130 cm / 51,18 inch                                               |
| REPEAT           | Free match                                                        |
| WEIGHT           | 188 gr / m²                                                       |
| CARE             | R <u>**</u>                                                       |
| TRIMMING         | Trimmed                                                           |
| HANGING/REMOVING | Paste the wall<br>Strippable                                      |
| CERTIFICATIONS   | EUROCLASS C-s1,d0                                                 |
| INFORMATION      | Panel effect<br>Inherent irregularities from the<br>natural fiber |