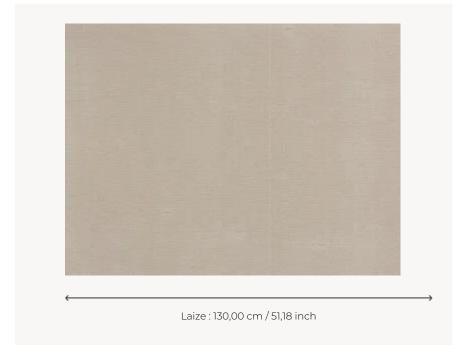

## Pierre Frey

| TYPE             | Plains & semi plains - Paperbacked fabrics                        |
|------------------|-------------------------------------------------------------------|
| SALES UNIT       | Available per meter/yard                                          |
| BACKING          | NON WOVEN                                                         |
| COMPOSITION      | 100 % Silk                                                        |
| WIDTH            | 130 cm / 51,18 inch                                               |
| REPEAT           | Free match                                                        |
| WEIGHT           | 188 gr / m²                                                       |
| CARE             | <i>№</i> <u>**</u>                                                |
| TRIMMING         | Trimmed                                                           |
| HANGING/REMOVING | Paste the wall<br>Strippable                                      |
| CERTIFICATIONS   | EUROCLASS C-s1,d0                                                 |
| INFORMATION      | Panel effect<br>Inherent irregularities from the<br>natural fiber |