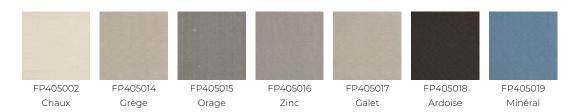

## FP405014 ZIA

Available in twelve new colors which complement the mineral accents of the grasscloth collection, this material is a surprising alternative to conventional wall covering. Silk brings out the exquisite beauty of these scintillating hues and makes this range so exclusive. As is the case for all traditional fabric wall coverings, the application of this material creates paneling effects which reinforce the unique, artisanal aspect of these timelessly luxurious silks.

## FP405014 - Grège

## 7 Colors