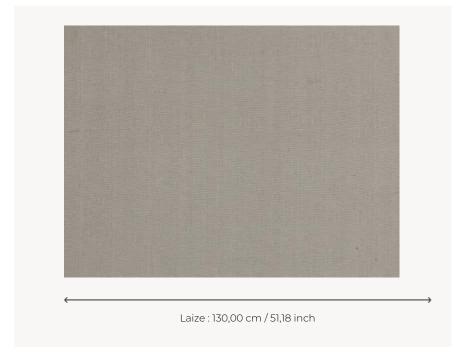

## FP405016 - Zinc

## Pierre Frey

| ТҮРЕ             | Plains & semi plains - Paperbacked fabrics                        |
|------------------|-------------------------------------------------------------------|
| SALES UNIT       | Available per meter/yard                                          |
| BACKING          | NON WOVEN                                                         |
| COMPOSITION      | 100 % Silk                                                        |
| WIDTH            | 130 cm / 51,18 inch                                               |
| REPEAT           | Free match                                                        |
| WEIGHT           | 188 gr / m²                                                       |
| CARE             | <b>₽</b> ₩                                                        |
| TRIMMING         | Trimmed                                                           |
| HANGING/REMOVING | Paste the wall<br>Strippable                                      |
| CERTIFICATIONS   | EUROCLASS C-s1,d0                                                 |
| INFORMATION      | Panel effect<br>Inherent irregularities from the<br>natural fiber |