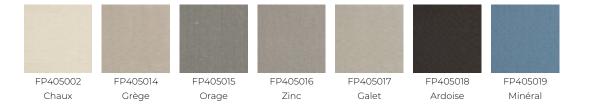

| 100 % Silk                                                        |
| WIDTH            | 130 cm / 51,18 inch                                               |
| REPEAT           | Free match                                                        |
| WEIGHT           | 188 gr / m²                                                       |
| CARE             | R ==                                                              |
| TRIMMING         | Trimmed                                                           |
| HANGING/REMOVING | Paste the wall<br>Strippable                                      |
| CERTIFICATIONS   | EUROCLASS C-s1,d0                                                 |
| INFORMATION      | Panel effect<br>Inherent irregularities from the<br>natural fiber |

## 7 Colors