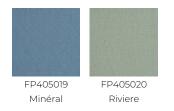

| 100 % Silk                                                        |
| WIDTH            | 130 cm / 51,18 inch                                               |
| REPEAT           | Free match                                                        |
| WEIGHT           | 188 gr / m²                                                       |
| CARE             | $\mathbb{R}$ $	riangleq$                                          |
| TRIMMING         | Trimmed                                                           |
| HANGING/REMOVING | Paste the wall<br>Strippable                                      |
| CERTIFICATIONS   | EUROCLASS C-s1,d0                                                 |
| INFORMATION      | Panel effect<br>Inherent irregularities from the<br>natural fiber |

## 11 Colors