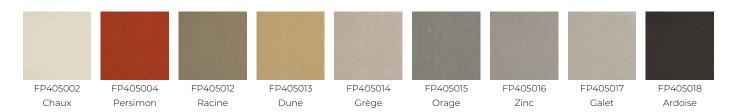

| 100 % Silk                                                        |
| WIDTH            | 130 cm / 51,18 inch                                               |
| REPEAT           | Free match                                                        |
| WEIGHT           | 188 gr / m²                                                       |
| CARE             | $\mathbb{R}$ $	riangleq$                                          |
| TRIMMING         | Trimmed                                                           |
| HANGING/REMOVING | Paste the wall<br>Strippable                                      |
| CERTIFICATIONS   | EUROCLASS C-s1,d0                                                 |
| INFORMATION      | Panel effect<br>Inherent irregularities from the<br>natural fiber |

## 11 Colors