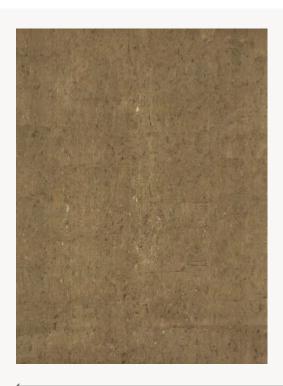

## FP417004 COUPOLE

Cork delicately applied by hand to a foil base, Coupole plays on rough-and-smooth contrasts. Depending on the color, this material can appear as natural wood or a precious jewel.

## FP417004 - Bronze

Pierre Frey

| ТҮРЕ             | Small width printed wallpapers -<br>Corks |
|------------------|-------------------------------------------|
| SALES UNIT       | Available per roll of 6,00 mts            |
| BACKING          | NON WOVEN                                 |
| COMPOSITION      | 100 % Cork                                |
| WIDTH            | 91 cm / 35,82 inch                        |
| REPEAT           | Half drop repeat                          |
| WEIGHT           | 202 gr / m <sup>2</sup>                   |
| CARE             | 16 24                                     |
|                  | Trimmed                                   |
| HANGING/REMOVING | Paste the wall<br>Strippable              |
| CERTIFICATIONS   | EUROCLASS C-s1,d0                         |