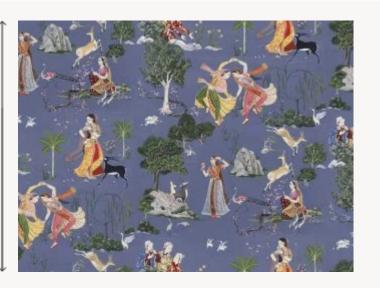

## FP429001 DIWALI

This wallpaper represents a celebration day in India. Under a blue sky, the festival of lights is in full swing. Festivities last for five days and highlight legends and traditions.\_x000D\_Non-woven backing. This untrimmed wallpaper is sold by the meter.