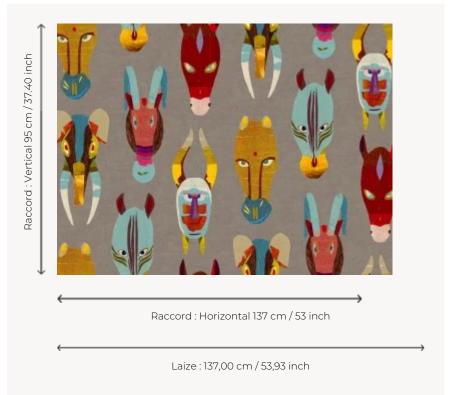

## FP432001 MARABOUT

With a tribal inspiration, this wallpaper reproduces masks with zoomorphic shapes that were directly influenced by the most beautiful statuettes of African art.\_x000D\_This untrimmed wallpaper is sold by the meter. Non-woven backing.\_x000D\_This design is also available as a fabric: F2978.

## Pierre Frey

| TYPE             | Wide width printed wallpapers                                      |
|------------------|--------------------------------------------------------------------|
| SALES UNIT       | Available per meter/yard                                           |
| BACKING          | NON WOVEN                                                          |
| COMPOSITION      | 100 % Non-woven                                                    |
| WIDTH            | 137 cm / 53,93 inch                                                |
| REPEAT           | H: 137 cm - 53,00 inch<br>V: 95 cm - 37,40 inch<br>Straight repeat |
| WEIGHT           | 180 gr / m²                                                        |
| CARE             | <b>~</b> ૐ                                                         |
| TRIMMING         | Pretrimmed                                                         |
| HANGING/REMOVING | Paste the wall<br>Wet removable                                    |
| CERTIFICATIONS   | EUROCLASS B-s1,d0                                                  |
| INFORMATION      | Use the trim & join marks during                                   |
| INFORMATION      | installation. Double-cut installation.                             |