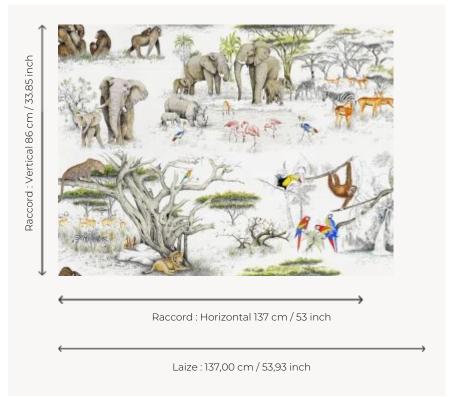

## Pierre Frey

| TYPE                       | Wide width printed wallpapers                                       |
|----------------------------|---------------------------------------------------------------------|
| SALES UNIT                 | Available per meter/yard                                            |
| BACKING                    | NON WOVEN                                                           |
| COMPOSITION                | 100 % Non-woven                                                     |
| WIDTH                      | 137 cm / 53,93 inch                                                 |
| REPEAT                     | H: 137 cm - 53,00 inch<br>V: 86 cm - 33,85 inch<br>Half drop repeat |
| WEIGHT                     | 147 gr / m²                                                         |
|                            | a suk                                                               |
| CARE                       | <b>~</b> -                                                          |
| TRIMMING                   | Not trimmed                                                         |
|                            |                                                                     |
| TRIMMING                   | Not trimmed  Paste the wall                                         |
| TRIMMING  HANGING/REMOVING | Not trimmed  Paste the wall  Wet removable                          |