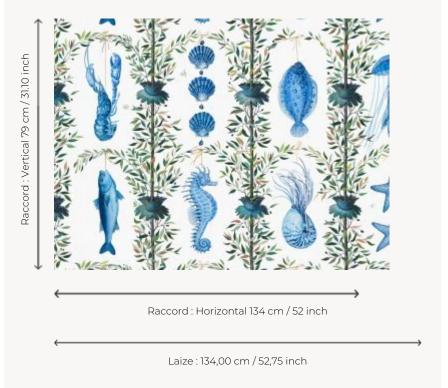

## Pierre Frey

| TYPE                                       | Wide width printed wallpapers                                              |
|--------------------------------------------|----------------------------------------------------------------------------|
| SALES UNIT                                 | Available per meter/yard                                                   |
| BACKING                                    | NON WOVEN                                                                  |
| COMPOSITION                                | 100 % Non-woven                                                            |
| WIDTH                                      | 134 cm / 52,75 inch                                                        |
| REPEAT                                     | H: 134 cm - 52,00 inch<br>V: 79 cm - 31,10 inch<br>Straight repeat         |
| WEIGHT                                     | 185 gr / m²                                                                |
|                                            | ملد                                                                        |
| CARE                                       | <b>≈</b> ○                                                                 |
| CARETRIMMING                               | <b>∞</b> Not trimmed                                                       |
| -                                          |                                                                            |
| TRIMMING                                   | Not trimmed  Paste the wall                                                |
| TRIMMING HANGING/REMOVING                  | Not trimmed  Paste the wall Strippable  EUROCLASS B-s1,d0                  |
| TRIMMING  HANGING/REMOVING  CERTIFICATIONS | Not trimmed  Paste the wall Strippable  EUROCLASS B-s1,d0 ASTM E84 Class A |