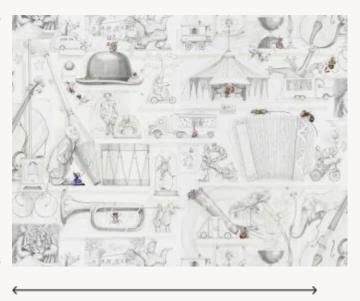

## FP439001 CIRCUS

A circus or a cabinet of curiosities on the circus theme.\_x000D\_This is the place that preserves the memory of several decades of great artists from a very famous family: jugglers, trapeze artists, lion tamers, joyous clowns, musicians, storytellers, cannonball men, acrobats and all sorts of poets.\_x000D\_The lights go down and dozens of little eyes light up.\_x000D\_Like their models, they are costumed, made up, powdered and tied in ribbons.\_x000D\_Like their heroes in wax or on paper, they are pleased to show you a representation of the circus that will make you smile.

## FP439001 - Mine de plomb

Raccord : Horizontal 134 cm / 52 inch

Laize : 134,00 cm / 52,75 inch

| ТҮРЕ                                           | Wide width printed wallpapers                                                        |
|------------------------------------------------|--------------------------------------------------------------------------------------|
| SALES UNIT                                     | Available per meter/yard                                                             |
| BACKING                                        | NON WOVEN                                                                            |
| COMPOSITION                                    | 100 % Non-woven                                                                      |
| WIDTH                                          | 134 cm / 52,75 inch                                                                  |
| REPEAT                                         | H: 134 cm - 52,00 inch<br>V: 95 cm - 37,40 inch<br>Half drop repeat                  |
| WEIGHT                                         | 185 gr / m²                                                                          |
|                                                |                                                                                      |
| CARE                                           | ≈Ô                                                                                   |
| CARE<br>TRIMMING                               | Not trimmed                                                                          |
|                                                |                                                                                      |
|                                                | Not trimmed Paste the wall                                                           |
| TRIMMING<br>HANGING/REMOVING                   | Not trimmed Paste the wall Strippable EUROCLASS B-s1,d0                              |
| TRIMMING<br>HANGING/REMOVING<br>CERTIFICATIONS | Not trimmed<br>Paste the wall<br>Strippable<br>EUROCLASS B-s1,d0<br>ASTM E84 Class A |

1 Colors

FP439001 Mine de plomb