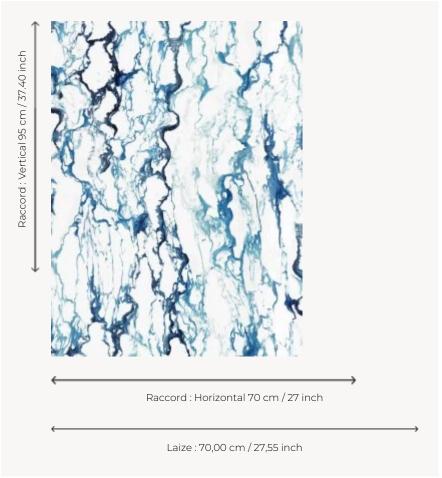

## Pierre Frey

| TYPE                                       | Small width printed wallpapers -<br>Vinyls                                                    |
|--------------------------------------------|-----------------------------------------------------------------------------------------------|
| ARTIST                                     | Mathias Kiss                                                                                  |
| SALES UNIT                                 | Available per roll of 10,05 mts                                                               |
| BACKING                                    | NON WOVEN                                                                                     |
| COMPOSITION                                | 100 % Vinyl                                                                                   |
| WIDTH                                      | 70 cm / 27,55 inch                                                                            |
| REPEAT                                     | H: 70 cm - 27,00 inch                                                                         |
|                                            | V: 95 cm - 37,40 inch                                                                         |
|                                            | Half drop repeat                                                                              |
| WEIGHT                                     | 346 gr / m²                                                                                   |
|                                            |                                                                                               |
| CARE                                       | <b>≈</b> ○                                                                                    |
| CARE TRIMMING                              | <b>₩</b>                                                                                      |
| TRIMMING                                   |                                                                                               |
|                                            | Trimmed                                                                                       |
| TRIMMING                                   | Trimmed  Paste the wall                                                                       |
| TRIMMING                                   | Trimmed  Paste the wall  Wet removable  ASTM E84 Class A                                      |
| TRIMMING HANGING/REMOVING                  | Trimmed  Paste the wall  Wet removable                                                        |
| TRIMMING  HANGING/REMOVING  CERTIFICATIONS | Trimmed  Paste the wall Wet removable  ASTM E84 Class A EUROCLASS C-s2,d0                     |
| TRIMMING HANGING/REMOVING                  | Trimmed  Paste the wall  Wet removable  ASTM E84 Class A                                      |
| TRIMMING  HANGING/REMOVING  CERTIFICATIONS | Trimmed  Paste the wall Wet removable  ASTM E84 Class A EUROCLASS C-s2,d0  Good lightfastness |
| TRIMMING  HANGING/REMOVING  CERTIFICATIONS | Trimmed  Paste the wall Wet removable  ASTM E84 Class A EUROCLASS C-s2,d0  Good lightfastness |