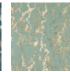

E84 Class A                                      |
| TRIMMING HANGING/REMOVING                  | Trimmed  Paste the wall  Wet removable                                                        |
| TRIMMING  HANGING/REMOVING  CERTIFICATIONS | Trimmed  Paste the wall Wet removable  ASTM E84 Class A EUROCLASS C-s2,d0                     |
| TRIMMING HANGING/REMOVING                  | Trimmed  Paste the wall  Wet removable  ASTM E84 Class A                                      |
| TRIMMING  HANGING/REMOVING  CERTIFICATIONS | Trimmed  Paste the wall Wet removable  ASTM E84 Class A EUROCLASS C-s2,d0  Good lightfastness |
| TRIMMING  HANGING/REMOVING  CERTIFICATIONS | Trimmed  Paste the wall Wet removable  ASTM E84 Class A EUROCLASS C-s2,d0  Good lightfastness |

## 5 Colors



Bleu



Gris







FP447004 FP447005 Prune Petrole

FP447006 Céladon