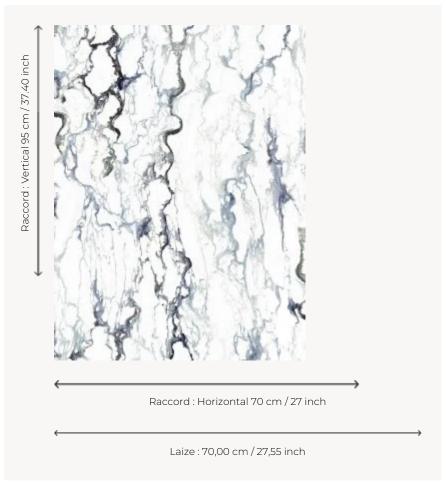

## FP447002 PORTOR

Created by Mathias Kiss. A continuation of his research on folding and the deformation of stiff materials, this collaboration with Pierre Frey was initiated by "Wallpaper" magazine and echoes the artist's personal work by associating one of his painted marbles to wallpaper. He designed and painted the marble using oil paint, a technique he learned during his apprenticeship with the Compagnons. The motif symbolizes the origin of marble, the quarry, the raw stone, the material... and its application in furnishings.

## Pierre Frey

| TYPE                           | Small width printed wallpapers -<br>Vinyls                         |
|--------------------------------|--------------------------------------------------------------------|
| ARTIST                         | Mathias Kiss                                                       |
| SALES UNIT                     | Available per roll of 10,05 mts                                    |
| BACKING                        | NON WOVEN                                                          |
| COMPOSITION                    | 100 % Vinyl                                                        |
| WIDTH                          | 70 cm / 27,55 inch                                                 |
| REPEAT                         | H: 70 cm - 27,00 inch<br>V: 95 cm - 37,40 inch<br>Half drop repeat |
| WEIGHT                         | 346 gr / m²                                                        |
| WEIGHT                         | 5 10 g. 7                                                          |
| CARE                           | <b>≈</b> ○                                                         |
|                                |                                                                    |
| CARE                           | <b>≈</b> ○                                                         |
| CARE                           | Trimmed  Paste the wall                                            |
| CARE TRIMMING HANGING/REMOVING | Trimmed  Paste the wall Wet removable  ASTM E84 Class A            |