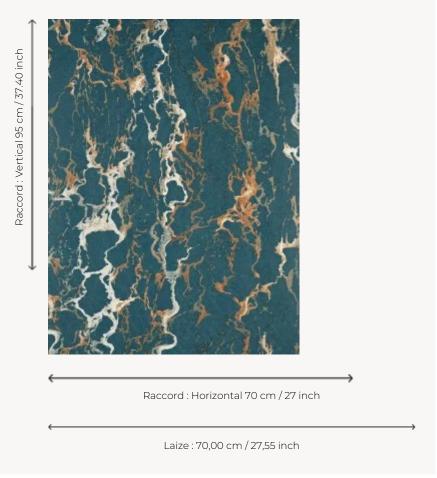

## FP447005 PORTOR

Created by Mathias Kiss. A continuation of his research on folding and the deformation of stiff materials, this collaboration with Pierre Frey was initiated by "Wallpaper" magazine and echoes the artist's personal work by associating one of his painted marbles to wallpaper. He designed and painted the marble using oil paint, a technique he learned during his apprenticeship with the Compagnons. The motif symbolizes the origin of marble, the quarry, the raw stone, the material... and its application in furnishings.

## FP447005 - Petrole

## Pierre Frey

| TYPE             | Small width printed wallpapers -<br>Vinyls                         |
|------------------|--------------------------------------------------------------------|
| ARTIST           | Mathias Kiss                                                       |
| SALES UNIT       | Available per roll of 10,05 mts                                    |
| BACKING          | NON WOVEN                                                          |
| COMPOSITION      | 100 % Vinyl                                                        |
| WIDTH            | 70 cm / 27,55 inch                                                 |
| REPEAT           | H: 70 cm - 27,00 inch<br>V: 95 cm - 37,40 inch<br>Half drop repeat |
| WEIGHT           | 346 gr / m²                                                        |
| CARE             | <b>*</b>                                                           |
| TRIMMING         | Trimmed                                                            |
| HANGING/REMOVING | Paste the wall<br>Wet removable                                    |
| CERTIFICATIONS   | ASTM E84 Class A<br>EUROCLASS C-s2,d0                              |
| NOTES            | Good lightfastness<br>Stain and impact resistant                   |
| воок             | F9979PPFREY9                                                       |