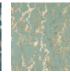

|
| REPEAT           | H: 70 cm - 27,00 inch<br>V: 95 cm - 37,40 inch<br>Half drop repeat |
| WEIGHT           | 346 gr / m²                                                        |
| CARE             | <b>*</b>                                                           |
| TRIMMING         | Trimmed                                                            |
| HANGING/REMOVING | Paste the wall<br>Wet removable                                    |
| CERTIFICATIONS   | ASTM E84 Class A<br>EUROCLASS C-s2,d0                              |
| NOTES            | Good lightfastness<br>Stain and impact resistant                   |
| воок             | F9979PPFREY9                                                       |

## 5 Colors



Bleu



Gris







FP447004 FP447005 Prune Petrole

FP447006 Céladon