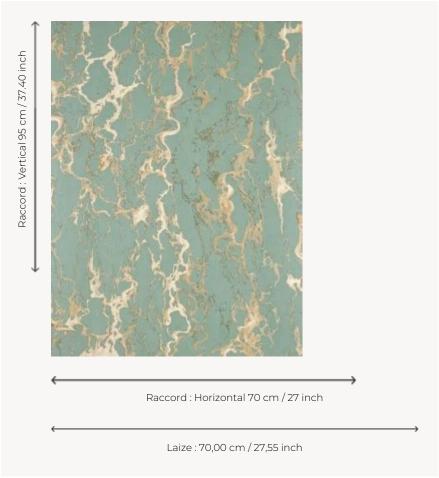

## FP447006 - Céladon

## Pierre Frey

| ТҮРЕ                            | Small width printed wallpapers -<br>Vinyls                         |
|---------------------------------|--------------------------------------------------------------------|
| ARTIST                          | Mathias Kiss                                                       |
| SALES UNIT                      | Available per roll of 10,05 mts                                    |
| BACKING                         | NON WOVEN                                                          |
| COMPOSITION                     | 100 % Vinyl                                                        |
| WIDTH                           | 70 cm / 27,55 inch                                                 |
| REPEAT                          | H: 70 cm - 27,00 inch<br>V: 95 cm - 37,40 inch<br>Half drop repeat |
| WEIGHT                          | 346 gr / m²                                                        |
| CARE                            | <b>*</b>                                                           |
| TRIMMING                        |                                                                    |
|                                 | Trimmed                                                            |
| HANGING/REMOVING                | Trimmed  Paste the wall  Wet removable                             |
| HANGING/REMOVING CERTIFICATIONS | Paste the wall                                                     |
|                                 | Paste the wall Wet removable ASTM E84 Class A                      |