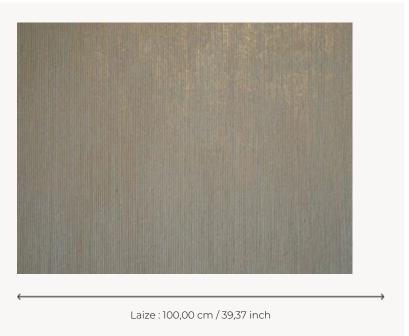

## FP453002 - Gris chine

## Pierre Frey

| TYPE             | End-on-end threads           |
|------------------|------------------------------|
| SALES UNIT       | Available per meter/yard     |
| BACKING          | NON WOVEN                    |
| COMPOSITION      | 100 % Wool                   |
| WIDTH            | 100 cm / 39,37 inch          |
| REPEAT           | Free match                   |
| WEIGHT           | 310 gr / m²                  |
| CARE             | <i>R</i> <u>**</u>           |
| TRIMMING         | Trimmed                      |
| HANGING/REMOVING | Paste the wall<br>Strippable |
| CERTIFICATIONS   | ASTM E84 Class A             |

## 1 Colors

FP453002 Gris chine