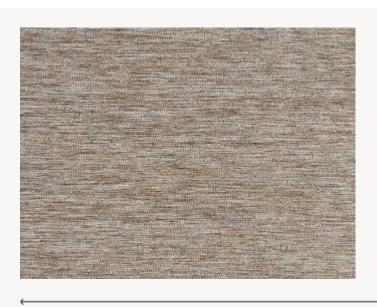

## FP454001 - Écorce

Laize: 130,00 cm / 51,18 inch

## 1 Colors

FP454001 Écorce