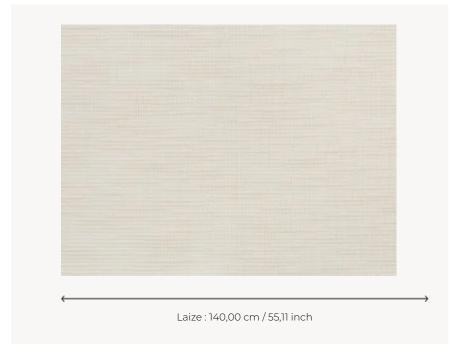

## FP460001 - Blanc

## Pierre Frey

INFORMATION

TYPE Embossed patterns - Plains & semi plains - Paperbacked fabrics **SALES UNIT** Available per meter/yard BACKING NON WOVEN COMPOSITION 70 % Linen - 18 % Wool - 8 % Viscose -4 % Polyester 140 cm / 55,11 inch WIDTH REPEAT Free match 335 gr/m² WEIGHT CARE **TRIMMING** Trimmed HANGING/REMOVING Paste the wall Wet removable **CERTIFICATIONS** EUROCLASS C-s1,d0 ASTM E84 Class A Good lightfastness **NOTES** 