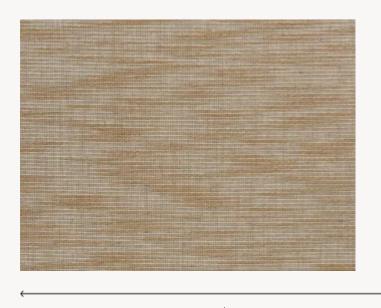

## FP460002 ERABLE

In line with the previous GRAMINEES collections, and echoing the NATECRU collection of woven textiles, Pierre Frey presents a collection of wallcoverings inspired by nature, imitating straw weaves. White, natural or unbleached colors are associated in a resolutely contemporary way.

## FP460002 - Camel

Laize: 140,00 cm / 55,11 inch

## Pierre Frey

TYPE Embossed patterns - Plains & semi

plains - Paperbacked fabrics

**SALES UNIT** Available per meter/yard

**BACKING** NON WOVEN

**COMPOSITION** 70 % Linen - 18 % Wool - 8 % Viscose -

4 % Polyester

**WIDTH** 140 cm / 55,11 inch

REPEAT Free match

 $\textbf{WEIGHT} \hspace{335 \, gr / m^2}$ 

CARE

TRIMMING
Trimmed

HANGING/REMOVING
Paste the wall
Wet removable

CERTIFICATIONS
EUROCLASS C-sl,d0
ASTM E84 Class A

NOTES
Good lightfastness

INFORMATION Panel effect

Inherent irregularities from the

natural fiber