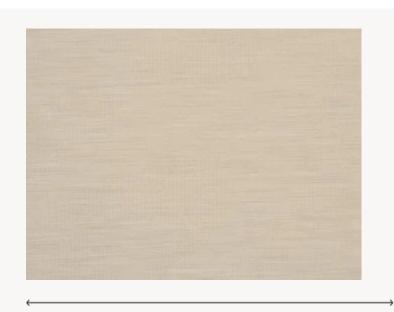

## FP467002 DORSET

In line with the previous GRAMINEES collections, and echoing the NATECRU collection of woven textiles, Pierre Frey presents a collection of wallcoverings inspired by nature, imitating straw weaves. White, natural or unbleached colors are associated in a resolutely contemporary way.

## FP467002 - Camel

Pierre Frey

| ТҮРЕ             | Plains & semi plains - Paperbacked<br>fabrics |
|------------------|-----------------------------------------------|
| SALES UNIT       | Available per meter/yard                      |
| BACKING          | NON WOVEN                                     |
| COMPOSITION      | 54 % Wool - 46 % Polyester                    |
| WIDTH            | 135 cm / 53,14 inch                           |
| REPEAT           | Free match                                    |
| WEIGHT           | 375 gr / m²                                   |
| CARE             | <b>~</b><br>旅                                 |
| TRIMMING         | Trimmed                                       |
| HANGING/REMOVING | Paste the wall<br>Strippable                  |
| CERTIFICATIONS   | ASTM E84 Class A                              |