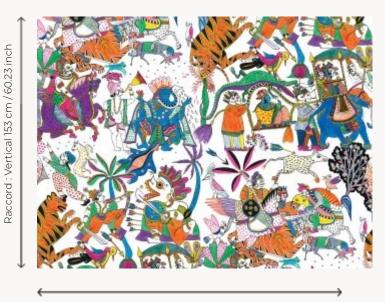

## FP483001 GANESH

A Hindu daydream that narrates the Mahabharata, one of the major epics of ancient India. An elephant led by a mahout heads a procession of various characters and animals decorated with heavy jewelry and colored patterns; among them is Harishchandra, legendary Indian king, and Ganesha, the god of good fortune. Printed in an extra wide format, this work of art was drawn with a feather and Indian ink and required many hours of work.

## Pierre Frey

| ТҮРЕ                         | Wide width printed wallpapers                                       |
|------------------------------|---------------------------------------------------------------------|
| SALES UNIT                   | Available per meter/yard                                            |
| BACKING                      | NON WOVEN                                                           |
| COMPOSITION                  | 100 % Non-woven                                                     |
| WIDTH                        | 137 cm / 53,93 inch                                                 |
| REPEAT                       | H: 137 cm - 53,00 inch<br>V: 153 cm - 60,23 inch<br>Straight repeat |
| WEIGHT                       | 180 gr / m²                                                         |
|                              |                                                                     |
| CARE                         | <b>~</b> 紫                                                          |
| CARE<br>TRIMMING             | <b>حد خلا</b>                                                       |
|                              | Pretrimmed Paste the wall Wet removable                             |
|                              | Paste the wall                                                      |
| TRIMMING<br>HANGING/REMOVING | Paste the wall<br>Wet removable<br>EUROCLASS B-s1,d0                |