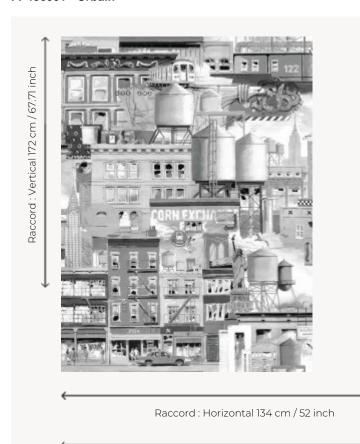

## FP486001 TAXI JAUNE

Hand-designed by Sandrine Coureau, this large-size illustration of the city of New York leads us through the urban maze, from Greenwich Village to Brooklyn, where you'll find one of the famous yellow cabs just around the corner.

## FP486001 - Urbain

Laize: 134,00 cm / 52,75 inch

## Pierre Frey

воок

| TYPE             | Wide width printed wallpapers                                           |
|------------------|-------------------------------------------------------------------------|
| SALES UNIT       | Available per meter/yard                                                |
| BACKING          | NON WOVEN                                                               |
| COMPOSITION      | 100 % Non-woven                                                         |
| WIDTH            | 134 cm / 52,75 inch                                                     |
| REPEAT           | H: 134 cm - 52,00 inch<br>V: 172 cm - 67,71 inch<br>Half drop repeat    |
| WEIGHT           | 185 gr / m²                                                             |
| CARE             | <b>≈</b> ◊                                                              |
| TRIMMING         | Pretrimmed                                                              |
| HANGING/REMOVING | Paste the wall<br>Strippable                                            |
| CERTIFICATIONS   | EUROCLASS B-s1,d0<br>ASTM E84 Class A                                   |
| NOTES            | Good lightfastness                                                      |
| INFORMATION      | Use the trim & join marks during installation. Double-cut installation. |