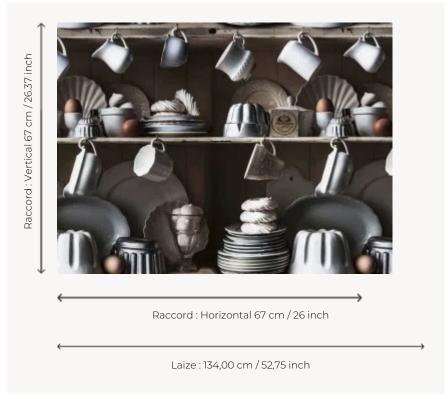

## FP487001 OEUFS A LA COQUE

This kitchen cabinet is open to all possibilities. The soft-boiled eggs are ready. An extra-wide print allows reproducing the trompe-l'oeil effect of this design and the realism of the scene.

## FP487001 - Naturel