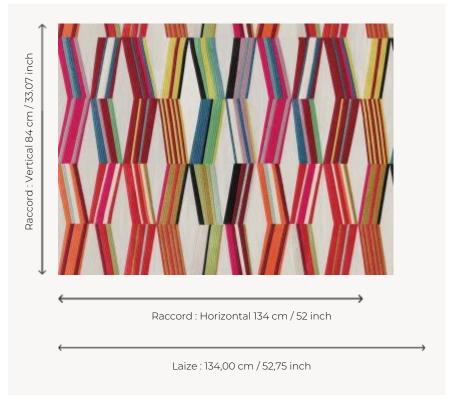

## FP489001 CARRIACOU

With a knowing nod to an eponymous Pierre Frey fabric (F2954), the Carriacou design layers large multicolored diamond shapes in a kaleidoscopic style. It is a perfect illustration of the artist's work, which is based on a constantly renewed interplay of shapes and colors. Extra-wide print.

## Pierre Frey

| TYPE                                       | Wide width printed wallpapers                                             |
|--------------------------------------------|---------------------------------------------------------------------------|
| SALES UNIT                                 | Available per meter/yard                                                  |
| BACKING                                    | NON WOVEN                                                                 |
| COMPOSITION                                | 100 % Non-woven                                                           |
| WIDTH                                      | 134 cm / 52,75 inch                                                       |
| REPEAT                                     | H: 134 cm - 52,00 inch<br>V: 84 cm - 33,07 inch<br>Straight repeat        |
| WEIGHT                                     | 185 gr / m²                                                               |
| CARE                                       | <b>≈</b> ©                                                                |
| CARE                                       | ≈ <i>*</i> ~                                                              |
| TRIMMING                                   | Pretrimmed                                                                |
|                                            |                                                                           |
| TRIMMING                                   | Pretrimmed  Paste the wall                                                |
| TRIMMING  HANGING/REMOVING                 | Pretrimmed  Paste the wall Strippable  EUROCLASS B-s1,d0                  |
| TRIMMING  HANGING/REMOVING  CERTIFICATIONS | Pretrimmed  Paste the wall Strippable  EUROCLASS B-s1,d0 ASTM E84 Class A |