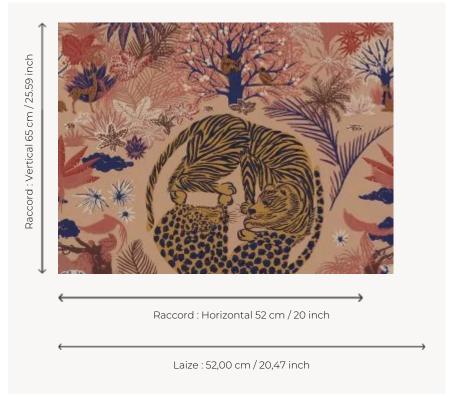

## Pierre Frey

воок

| TYPE             | Small width printed wallpapers                                    |
|------------------|-------------------------------------------------------------------|
| SALES UNIT       | Available per roll of 10,05 mts                                   |
| BACKING          | NON WOVEN                                                         |
| COMPOSITION      | -                                                                 |
| WIDTH            | 52 cm / 20,47 inch                                                |
| REPEAT           | H: 52 cm - 20,00 inch<br>V: 65 cm - 25,59 inch<br>Straight repeat |
| WEIGHT           | 180 gr / m²                                                       |
| CARE             | ~°                                                                |
| TRIMMING         | Trimmed                                                           |
| HANGING/REMOVING | Paste the wall<br>Strippable                                      |
|                  |                                                                   |
| CERTIFICATIONS   | EUROCLASS B-s1,d0<br>ASTM E84 Class A                             |