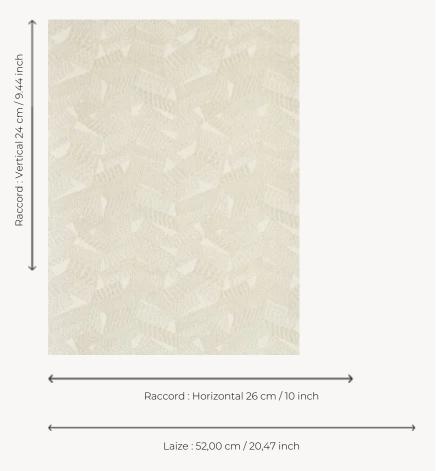

## Pierre Frey

| ТҮРЕ             | End-on-end threads - Small width printed wallpapers              |
|------------------|------------------------------------------------------------------|
| SALES UNIT       | Available per roll of 10,05 mts                                  |
| BACKING          | NON WOVEN                                                        |
| COMPOSITION      | 100 % Viscose                                                    |
| WIDTH            | 52 cm / 20,47 inch                                               |
| REPEAT           | H: 26 cm - 10,00 inch<br>V: 24 cm - 9,44 inch<br>Straight repeat |
| WEIGHT           | 260 gr / m²                                                      |
| CARE             | <b>~</b> ≝                                                       |
| TRIMMING         | Trimmed                                                          |
| HANGING/REMOVING | Paste the wall<br>Strippable                                     |
| CERTIFICATIONS   | ASTM E84 Class A                                                 |
| NOTES            | Traditional printing technique                                   |
| воок             | F9979PPFREY14                                                    |