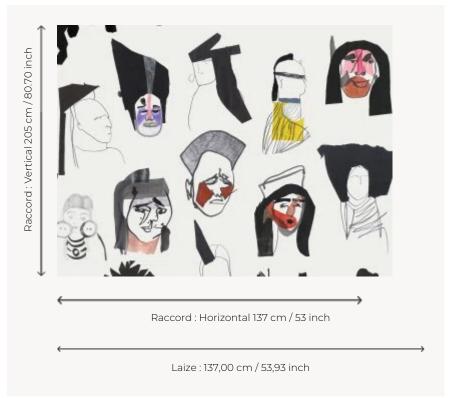

## FP502001 SHAMAN

The shaman is an important figure in the Native American community. He communicates with the spirit world through the interpretation of telluric phenomena. This large width print displays shamanic visions and portraits of Native Americans, reduced to their distinctive elements: war paint and headdresses. This spectacular design is the work of two students at the National School of Decorative Arts in Paris, which collaborates with the House of Pierre Frey. It is also available as coordinated fabric (F3249).

## Pierre Frey

| TYPE                       | Wide width printed wallpapers                                        |
|----------------------------|----------------------------------------------------------------------|
| ARTIST                     | Noémie Vallerand & Carine Prache                                     |
| SALES UNIT                 | Available per meter/yard                                             |
| BACKING                    | NON WOVEN                                                            |
| COMPOSITION                | 100 % Non-woven                                                      |
| WIDTH                      | 137 cm / 53,93 inch                                                  |
| REPEAT                     | H: 137 cm - 53,00 inch<br>V: 205 cm - 80,70 inch<br>Half drop repeat |
| WEIGHT                     | 185 gr / m²                                                          |
| CARE                       | <u>~~</u> ₩                                                          |
|                            |                                                                      |
| TRIMMING                   | Pretrimmed                                                           |
| TRIMMING  HANGING/REMOVING | Pretrimmed  Paste the wall  Wet removable                            |
|                            | Paste the wall                                                       |
| HANGING/REMOVING           | Paste the wall Wet removable  EUROCLASS B-s1,d0                      |